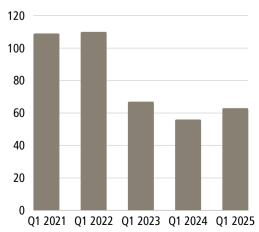

## AVERAGE & MEDIAN SOLD PRICE

400k
300k
200k
100k
Q1 2021 Q1 2022 Q1 2023 Q1 2024 Q1 2025

500k