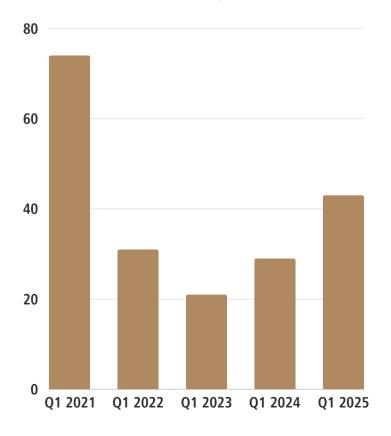

PRICE**

0% • < \$500,000

86% • \$500k - \$799k

0% • \$800k - \$999k

14% • \$1M - \$1.5M

0% • > \$1,500,000

#### AVERAGE DAYS ON MARKET 18





## 3+ BED | 2+ BATH CONDOS

|                 | Q1 2024   | Q1 2025   | CHANGE  |
|-----------------|-----------|-----------|---------|
| AVERAGE PRICE   | \$833,333 | \$717,925 | -13.8%  |
| MEDIAN PRICE    | \$837,500 | \$750,000 | -10.4%  |
| TOTAL LISTED    | 18        | 31        | +72.2%  |
| TOTAL CONTRACTS | 6         | 13        | +116.7% |
| TOTAL SOLD      | 6         | 10        | +66.7%  |

## MARKET SHARE CASH VS. MORTGAGE

0% • CASH

100% • MORTGAGE

#### MARKET SHARE

#### **BY SOLD PRICE**

10% • < \$500,000

50% • \$500k - \$799k

40% • \$800k - \$999k

0% • \$1M - \$1.5M

0% • > \$1,500,000

#### AVERAGE DAYS ON MARKET 13



## AVERAGE & MEDIAN SOLD PRICE



1000k

### SINGLE FAMILY HOMES

|                 | Q1 2024   | Q1 2025   | CHANGE |
|-----------------|-----------|-----------|--------|
| AVERAGE PRICE   | \$735,714 | \$567,000 | -22.9% |
| MEDIAN PRICE    | \$715,000 | \$610,000 | -14.7% |
| TOTAL LISTED    | 12        | 13        | +8.3%  |
| TOTAL CONTRACTS | 9         | 12        | +33.3% |
| TOTAL SOLD      | 7         | 5         | -28.6% |

| MARKET SHARE             |
|--------------------------|
| <b>CASH VS. MORTGAGE</b> |

20% • CASH

80% • MORTGAGE

#### MARKET SHARE

#### **BY SOLD PRICE**

40% • < \$500,000

60% • \$500k - \$799k

0% • \$800k - \$999k

0% • \$1M - \$1.5M

0% • > \$1,500,000

## AVERAGE DAYS ON MARKET 52





### **MULTI FAMILY HOMES**

|                 | Q1 2024   | Q1