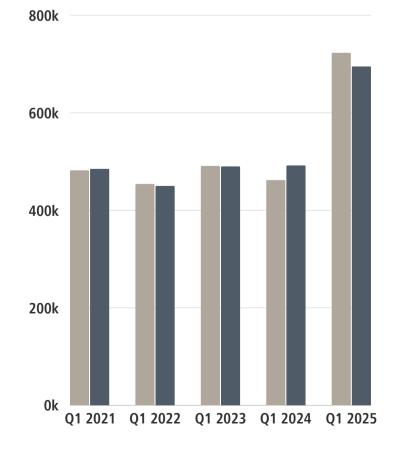

## AVERAGE & MEDIAN SOLD PRICE

400k
300k
200k
100k
Q1 2021 Q1 2022 Q1 2023 Q1 2024 Q1 2025

500k

## 3+ BED | 2+ BATH CONDOS

|                 | Q1 2024   | Q1 2025   | CHANGE  |
|-----------------|-----------|-----------|---------|
| AVERAGE PRICE   | \$833,333 | \$717,925 | -13.8%  |
| MEDIAN PRICE    | \$837,500 | \$750,000 | -10.4%  |
| TOTAL LISTED    | 18        | 31        | +72.2%  |
| TOTAL CONTRACTS | 6         | 13        | +116.7% |
| TOTAL SOLD      | 6         | 10        | +66.7%  |