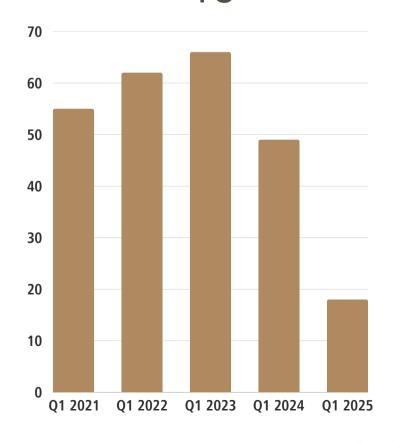

#### AVERAGE DAYS ON MARKET 36

## AVERAGE DAYS ON MARKET 48

#### AVERAGE DAYS ON MARKET 18

#### AVERAGE DAYS ON MARKET 13