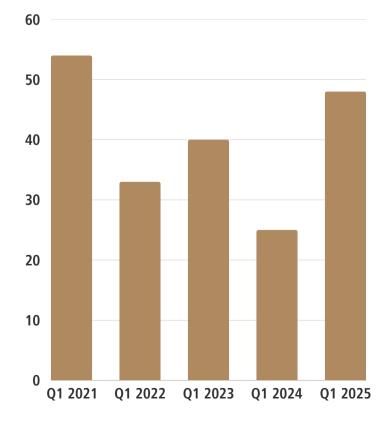

SOLD PRICE**

100% • < \$500,000

0% • \$500k - \$799k

0% • \$800k - \$999k

0% • \$1M - \$1.5M

0% • > \$1,500,000

#### AVERAGE DAYS ON MARKET 36





## 2 BED | 1 BATH CONDOS

|                 | Q1 2024   | Q1 2025   | CHANGE |
|-----------------|-----------|-----------|--------|
| AVERAGE PRICE   | \$339,333 | \$403,750 | +19.0% |
| MEDIAN PRICE    | \$315,000 | \$392,500 | +24.6% |
| TOTAL LISTED    | 13        | 12        | -7.7%  |
| TOTAL CONTRACTS | 6         | 11        | +83.3% |
| TOTAL SOLD      | 6         | 8         | +33.3% |

#### MARKET SHARE

**CASH VS. MORTGAGE** 

12% • CASH

88% • MORTGAGE

#### MARKET SHARE

#### **BY SOLD PRICE**

63% • < \$500,000

37% • \$500k - \$799k

0% • \$800k - \$999k

0% • \$1M - \$1.5M

0% • > \$1,500,000

## AVERAGE DAYS ON MARKET 48



## AVERAGE & MEDIAN SOLD PRICE

400k
300k
200k
100k
Q1 2021 Q1 2022 Q1 2023 Q1 2024 Q1 2025

500k

## 2 BED | 2 BATH CONDOS

|                 | Q1 2024   | Q1 2025   | CHANGE  |
|-----------------|-----------|-----------|---------|
| AVERAGE PRICE   | \$462,250 | \$722,714 | +56.3%  |
| MEDIAN PRICE    | \$492,000 | \$695,000 | +41.3%  |
| TOTAL LISTED    | 5         | 15        | +200.0% |
| TOTAL CONTRACTS | 4         | 6         | +50.0%  |
| TOTAL SOLD      | 4         | 7         | +75.0%  |

#### MARKET SHARE

**CASH VS. MORTGAGE** 

14% • CASH

86% • MORTGAGE

#### MARKET SHARE

#### **BY SOLD PRICE**

0% • < \$500,000

86% • \$500k - \$799k

0% • \$800k - \$999k

14% • \$1M - \$1.5M

0% • > \$1,500,000

#### AVERAGE DAYS ON MARKET 18





## 3+ BED | 2+ BATH CONDOS

|