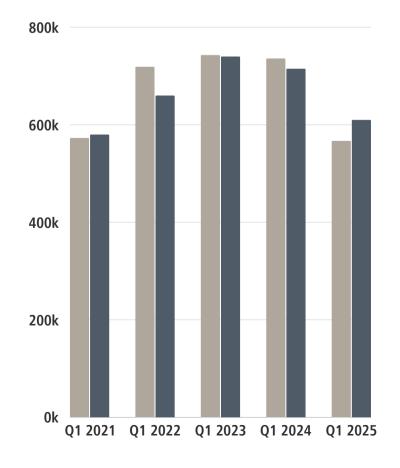

## AVERAGE & MEDIAN SOLD PRICE

400k
300k
200k
100k
Q1 2021 Q1 2022 Q1 2023 Q1 2024 Q1 2025

500k

## 3+ BED | 2+ BATH CONDOS

|                 | Q1 2024   | Q1 2025   | CHANGE  |
|-----------------|-----------|-----------|---------|
| AVERAGE PRICE   | \$833,333 | \$717,925 | -13.8%  |
| MEDIAN PRICE    | \$837,500 | \$750,000 | -10.4%  |
| TOTAL LISTED    | 18        | 31        | +72.2%  |
| TOTAL CONTRACTS | 6         | 13        | +116.7% |
| TOTAL SOLD      | 6         | 10        | +66.7%  |