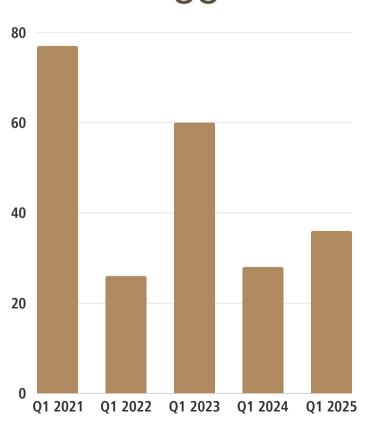

## HOMES LISTED 118 +32.6% YEAR-OVER-YEAR

## CONTRACTS SIGNED 63

+12.5%
YEAR-OVER-YEAR

#### **HOMES SOLD**

48

+9.1%
YEAR-OVER-YEAR