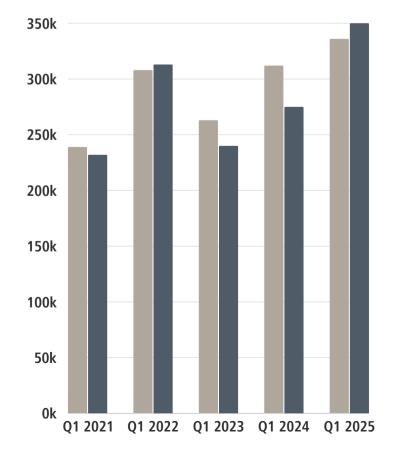

## AVERAGE & MEDIAN SOLD PRICE

400k
300k
200k
100k
Q1 2021 Q1 2022 Q1 2023 Q1 2024 Q1 2025

500k

## 1 BED | 1 BATH CONDOS

|                 | Q1 2024   | Q1 2025   | CHANGE |
|-----------------|-----------|-----------|--------|
| AVERAGE PRICE   | \$312,363 | \$336,000 | +7.6%  |
| MEDIAN PRICE    | \$275,000 | \$350,000 | +27.3% |
| TOTAL LISTED    | 26        | 20        | -23.1% |
| TOTAL CONTRACTS | 18        | 7         | -61.1% |
| TOTAL SOLD      | 11        | 9         | -18.2% |