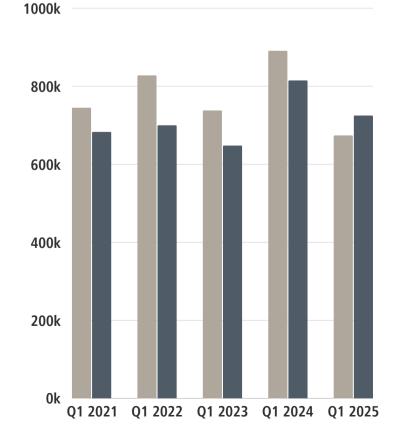

## AVERAGE & MEDIAN SOLD PRICE

1000k

### **MULTI FAMILY HOMES**

|                 | Q1 2024   | Q1 2025   | CHANGE |
|-----------------|-----------|-----------|--------|
| AVERAGE PRICE   | \$890,700 | \$673,888 | -24.3% |
| MEDIAN PRICE    | \$815,000 | \$725,000 | -11.0% |
| TOTAL LISTED    | 15        | 27        | +80.0% |
| TOTAL CONTRACTS | 13        | 14        | +7.7%  |
| TOTAL SOLD      | 10        | 9         | -10.0% |