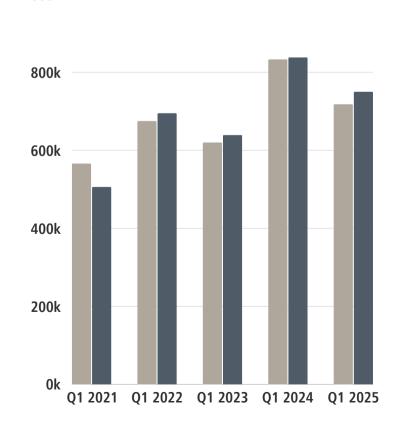

## AVERAGE & MEDIAN SOLD PRICE

1000k

## 3+ BED | 2+ BATH CONDOS

|                 | Q1 2024   | Q1 2025   | CHANGE  |
|-----------------|-----------|-----------|---------|
| AVERAGE PRICE   | \$833,333 | \$717,925 | -13.8%  |
| MEDIAN PRICE    | \$837,500 | \$750,000 | -10.4%  |
| TOTAL LISTED    | 18        | 31        | +72.2%  |
| TOTAL CONTRACTS | 6         | 13        | +116.7% |
| TOTAL SOLD      | 6         | 10        | +66.7%  |