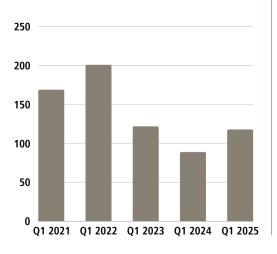

## AVERAGE & MEDIAN SOLD PRICE

400k
300k
200k
100k
Q1 2021 Q1 2022 Q1 2023 Q1 2024 Q1 2025

500k