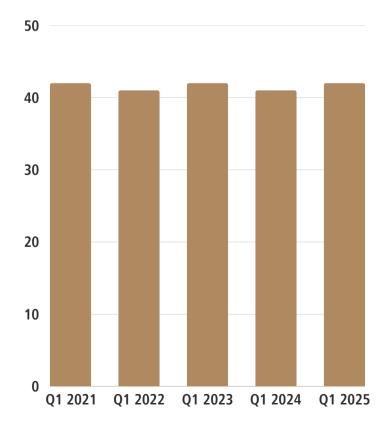

\$799k

0% • \$800k - \$999k

0% • \$1M - \$1.5M

0% • > \$1,500,000

## AVERAGE DAYS ON MARKET 52





### **MULTI FAMILY HOMES**

|                 | Q1 2024   | Q1 2025   | CHANGE |
|-----------------|-----------|-----------|--------|
| AVERAGE PRICE   | \$890,700 | \$673,888 | -24.3% |
| MEDIAN PRICE    | \$815,000 | \$725,000 | -11.0% |
| TOTAL LISTED    | 15        | 27        | +80.0% |
| TOTAL CONTRACTS | 13        | 14        | +7.7%  |
| TOTAL SOLD      | 10        | 9         | -10.0% |

| MARKET SHARE             |
|--------------------------|
| <b>CASH VS. MORTGAGE</b> |

CASH

22% •

78% • MORTGAGE

#### MARKET SHARE

#### **BY SOLD PRICE**

11% • < \$500,000

56% • \$500k - \$799k

33% • \$800k - \$999k

0% • \$1M - \$1.5M

0% • > \$1,500,000

## AVERAGE DAYS ON MARKET 42





## METHODOLOGY

ZIP CODES COVERED: 07306

Data in this report is derived directly from the Hudson County MLS. Sales that occurred in any given Quarter may have accepted an offer in a previous Quarter. Sold data is a lagging indicator but provides an overview of market progression. New listings provide a current view of the market, but the price data cannot be considered until the property is sold. Quarterly data may not reflect drastic changes. Any major market shifts, especially those that occur in the second half of the Quarter, would be reflected in the following Quarter. All data is subject to the inventory available within a given Quarter and may not always be an accurate representation of the short-term trend. Criteria such as Single-Family Homes typically have few Quarterly sale