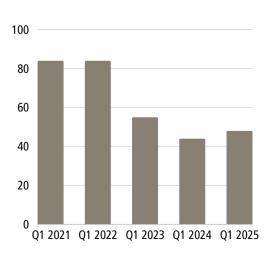

# MARKET REPORT Q1 2025 JOURNAL SQUARE



### **SUMMARY OF DATA**

| SOLD PRICE             | AVERAGE | MEDIAN |
|------------------------|---------|--------|
| 1 Bed<br>Condo         | +7.6%   | +27.3% |
| 2 Bed 1 Bath<br>Condo  | +19.0%  | +24.6% |
| 2 Bed 2 Bath<br>Condo  | +56.3%  | +41.3% |
| 3+ Bed<br>Condo        | -13.8%  | -10.4% |
| Single-Family<br>Homes | -22.9%  | -14.7% |
| Multi-Family<br>Homes  | -24.3%  | -11.0% |

#### MARKET SHARE

**CASH VS. MORTGAGE** 

13% • CASH

88% • MORTGAGE

#### MARKET SHARE

**BY SOLD PRICE** 

40% • < \$500,000

44% • \$500k - \$799k

14% • \$800k - \$999k

2% • \$1M - \$1.5M

0% • > \$1,500,000

## HOMES LISTED 118 +32.6% YEAR-OVER-YEAR



## CONTRACTS SIGNED 63

+12.5%
YEAR-OVER-YEAR



#### **HOMES SOLD**

48

+9.1%
YEAR-OVER-YEAR



## 1 BED | 1 BATH CONDOS

|                 | Q1 2024   | Q1 2025   | CHANGE |
|-----------------|-----------|-----------|--------|
| AVERAGE PRICE   | \$312,363 | \$336,000 | +7.6%  |
| MEDIAN PRICE    | \$275,000 | \$350,000 | +27.3% |
| TOTAL LISTED    | 26        | 20        | -23.1% |
| TOTAL CONTRACTS | 18        | 7         | -61.1% |
| TOTAL SOLD      | 11        | 9         | -18.2% |

#### MARKET SHARE

**CASH VS. MORTGAGE** 

11% • CASH

89% • MORTGAGE

#### MARKET SHARE

#### **BY SOLD PRICE**

100% • < \$500,000

0% • \$500k - \$799k

0% • \$800k - \$999k

0% • \$1M - \$1.5M

0% • > \$1,500,000

#### AVERAGE DAYS ON MARKET 36





## 2 BED | 1 BATH CONDOS

|                 | Q1 2024   | Q1 2025   | CHANGE |
|-----------------|-----------|-----------|--------|
| AVERAGE PRIC