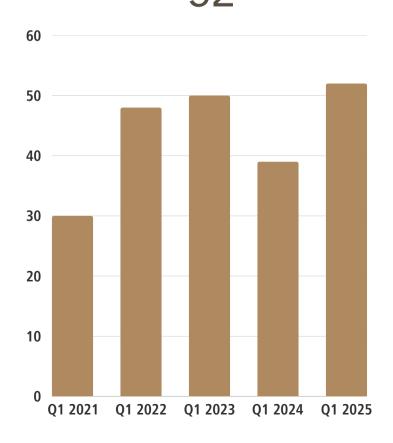

\$1M - \$1.5M

0% • > \$1,500,000

#### AVERAGE DAYS ON MARKET 13



## AVERAGE & MEDIAN SOLD PRICE



1000k

### SINGLE FAMILY HOMES

|                 | Q1 2024   | Q1 2025   | CHANGE |
|-----------------|-----------|-----------|--------|
| AVERAGE PRICE   | \$735,714 | \$567,000 | -22.9% |
| MEDIAN PRICE    | \$715,000 | \$610,000 | -14.7% |
| TOTAL LISTED    | 12        | 13        | +8.3%  |
| TOTAL CONTRACTS | 9         | 12        | +33.3% |
| TOTAL SOLD      | 7         | 5         | -28.6% |

| MARKET SHARE             |
|--------------------------|
| <b>CASH VS. MORTGAGE</b> |

20% • CASH

80% • MORTGAGE

#### MARKET SHARE

#### **BY SOLD PRICE**

40% • < \$500,000

60% • \$500k - \$799k

0% • \$800k - \$999k

0% • \$1M - \$1.5M

0% • > \$1,500,000

## AVERAGE DAYS ON MARKET 52





### **MULTI FAMILY HOMES**

|                 | Q1 2024   | Q1 2025   | CHANGE |
|-----------------|-----------|-----------|--------|
| AVERAGE PRICE   | \$890,700 | \$673,888 | -24.3% |
| MEDIAN PRICE    | \$815,000 | \$725,000 | -11.0% |
| TOTAL LISTED    | 15        | 27        | +80.0% |
| TOTAL CONTRACTS | 13        | 14        | +7.7%  |
| TOTAL SOLD      | 10        | 9         | -10.0% |

| MARKET SHARE             |
|--------------------------|
| <b>CASH VS. MORTGAGE</b> |

CASH

22% •

78% • MORTGAGE

#### MARKET SHARE

#### **BY SOLD PRICE**

11% • < \$500,000

56% • \$500k - \$799k

33% • \$800k - \$999k

0% • \$1M - \$1.5M

0% • > \$1,500,000

## AVERAGE DAYS ON MARKET 42





## METHODOLOGY

ZIP CODES COVERED: 07306

Data in this report is derived directly from the Hudson